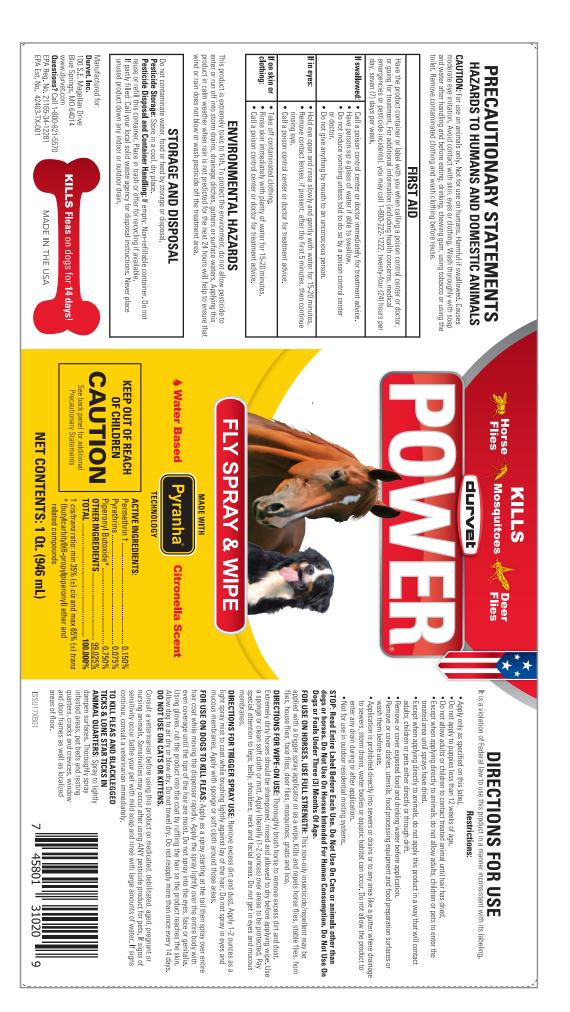

# Active Ingredients:

| Permethrin †        | 0.150% |
|---------------------|--------|
| Pyrethrins          | 0.075% |
| Piperonyl Butoxide* | 0.750% |
| Other Ingredients   |        |

† cis/trans ratio: min 35% (±) cis and max 65% (±) trans
\* (butylcarbityl)(6-propylpiperonyl) ether and related compounds

### Packaging:

32 oz. spray bottle, 12 bottles per case UPC# 7-45801-31020-9

Gallon bottle, 4 per case UPC# 7-45801-31021-6