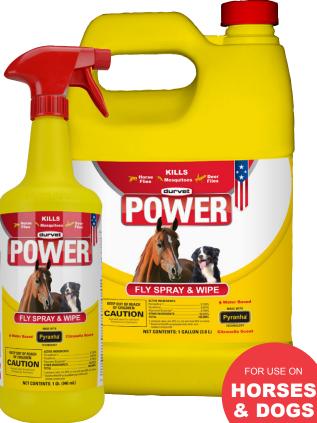

### **Description:**

POWER® Fly Spray & Wipe is a non-oily insect control spray that provides powerful yet safe protection against harmful pests. Made with Pyranha® technology, this economical and quality formula can be used directly on horses and dogs as well as premises (barns, stables, fences, etc.) featuring both indoor and outdoor applications.

### For Use On:

Horses and Dogs.

Also approved for other indoor-outdoor applications as indicated by label directions.

### **Product Advantage:**

- Kills flies, mosquitoes and deer flies
- Kills fleas on dogs for 14 days
- Citronella scented
- · Won't attract dust and grime
- Can be sprayed or wiped on
- Compare to RepelX® and others on the market and save!

### Packaging:

32 oz. spray bottle, 12 bottles per case UPC# 7-45801-31020-9

Gallon bottle, 4 per case UPC# 7-45801-31021-6