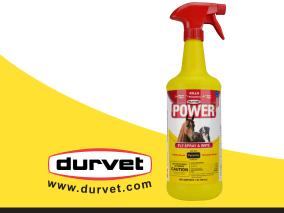

### **Description:**

POWER® Fly Spray & Wipe is a non-oily insect control spray that provides powerful yet safe protection against harmful pests. Made with Pyranha® technology, this economical and quality formula can be used directly on horses and dogs as well as premises (barns, stables, fences, etc.) featuring both indoor and outdoor applications.

### For Use On:

Horses and Dogs.

Also approved for other indoor-outdoor applications as indicated by label directions.

### **Product Advantage:**

- Kills flies, mosquitoes and deer flies
- Kills fleas on dogs for 14 days
- Citronella scented
- · Won't attract dust and grime
- Can be sprayed or wiped on
- Compare to RepelX® and others on the market and save!

### Packaging:

32 oz. spray bottle, 12 bottles per case UPC# 7-45801-31020-9

Gallon bottle, 4 per case UPC# 7-45801-31021-6